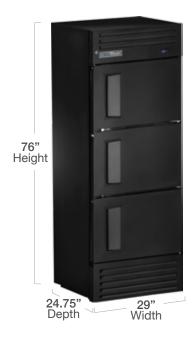

# **Luxer Fridge**

Luxer Fridge is a commercial refrigerator fully integrated with the Luxer Lockers system. Residents are notified when they receive a perishable delivery and receive an access code to unlock the refrigerator to claim their items.

Feel the Chill (









Community fridge with video surveillance

High quality US-manufactured commercial refrigerator, with local parts & service



Proprietary locking technology for secure controlled access

Adjustable interior shelves to accomodate large flower arrangements or other oversized deliveries

Environmentally-friendly refrigerant, resulting in zero ozone depletion potential

















# Luxer Fridge



1-Door



3-Door

- US-manufactured by True Refrigeration
- · Fully-integrated secure controlled access
- · Accepts standard & oversized perishable

# **Specs**

### 1-Door

#### Total Footprint

- 76" Height
- 29" Width
- 23" Depth

#### Door Measurements

- 54.81" Height
- 26.81" Width
- 1.87" Depth

#### Fridge Bay Measurements

- 17.75" Height
- 22.5" Width
- 17.5" Depth

#### Temperature Control

Supports 1 temperature zone per unit

### 3-Door

#### Total Footprint

- 76" Height
- 29" Width
- 24.75" Depth

#### Door Measurements

- 17.75" Height
- 28,375 Width

#### Fridge Bay Measurements

- 17.75" Height
- 22.5" Width
- 17.5" Depth

#### Temperature Control

Supports 1 temperature zone per unit