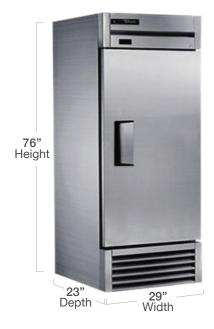

# **Luxer Fridge**

Luxer Fridge is a commercial refrigerator fully integrated with the Luxer Lockers system. Residents are notified when they receive a perishable delivery and receive an access code to unlock the refrigerator to claim their items.

Feel the Chill (









Community fridge with video surveillance

High quality US-manufactured commercial refrigerator, with local parts & service



Proprietary locking technology for secure controlled access

Adjustable interior shelves to accomodate large flower arrangements or other oversized deliveries

Environmentally-friendly refrigerant, resulting in zero ozone depletion potential

















# Luxer Fridge



1-Door



3-Door

- US-manufactured by True Refrigeration
- · Fully-integrated secure controlled access
- · Accepts standard & oversized perishable

# **Specs**

### 1-Door

#### Total Footprint

- 76" Height
- 29" Width
- 23" Depth

#### Door Measurements

- 54.81" Height
- 26.81" Width
- 1.87" Depth

#### Fridge Bay Measurements

- 17.75" Height
- 22.5" Width
- 17.5" Depth

#### Temperature Control

Supports 1 temperature zone per unit

### 3-Door

#### Total Footprint

- 76" Height
- 29" Width
- 24.75" Depth

#### Door Measurements

- 17.75" Height
- 28,375 Width

#### Fridge Bay Measurements

- 17.75" Height
- 22.5" Width
- 17.5" Depth

#### Temperature Control

Supports 1 temperature zone per unit