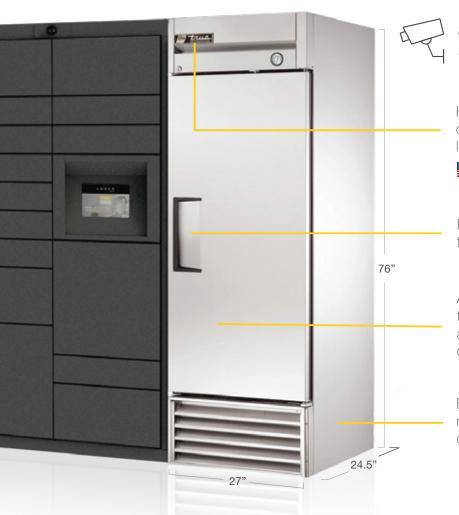

Feel the Chill (

Community fridge with video surveillance

High quality US-manufactured commercial refrigerator, with local parts & service

Proprietary locking technology for secure controlled access

Adjustable interior shelves to accomodate large flower arrangements or other oversized deliveries

# Luxer Fridge

1-Door

3-Door

- US-manufactured by True Refrigeration
- · Fully-integrated secure controlled access
- · Accepts standard & oversized perishable

#### Total Footprint

- 76" Height
- 29" Width
- 23" Depth