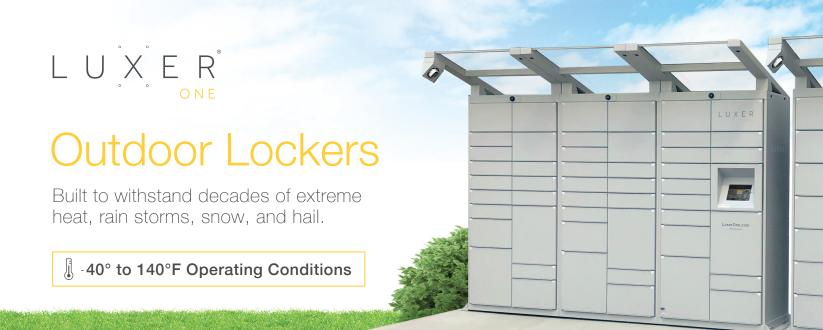

# Protect Against the Elements

# Industry's longest roof overhang

46" long for added protection from rain, snow, and hail.

# Weather-resistant compartments

Rain-deflection lips on every compartment and outdoor-rated gaskets keep contents dry.