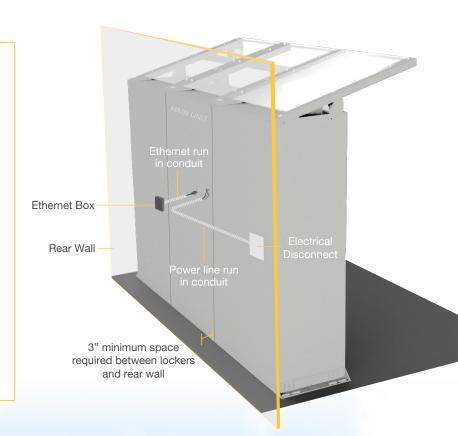

# Specifications

Concrete pad or other level surface is required.

System is anchored at base.

One surveillance camera needed for every four towers.

Placement against wall is not required

Cellular connectivity available as an alternative to ethernet.