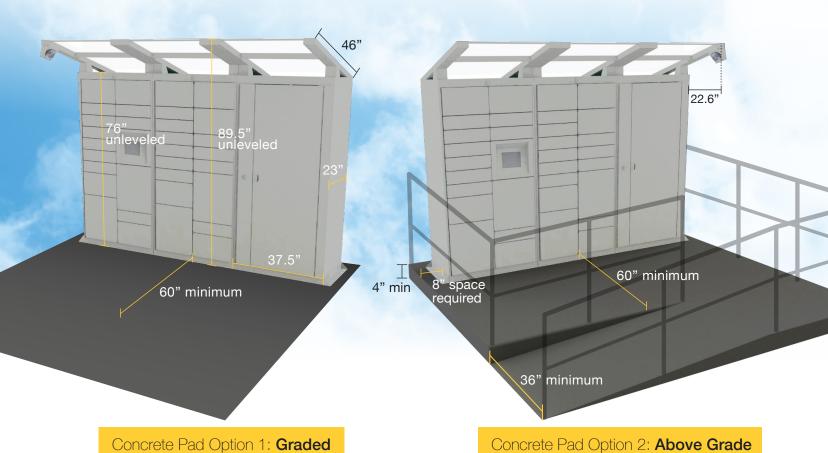

# Industry's longest roof overhang

46" long for added protection from rain, snow, and hail.

# Specifications

Concrete pad or other level surface is required.

System is anchored at base.

One surveillance camera needed for every four towers.

Placement against wall is not required

Cellular connectivity available as an alternative to ethernet.