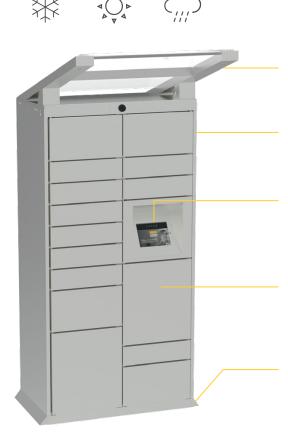

# Industry's longest roof overhang

46" long for added protection from rain, snow, and hail.

### Durable powder-coat

Corrosion-free through 20,000 hours of salt-spray testing.

#### Climate-controlled electronics

Thermal Electrical Cooling Device electronically cools and warms components based on the temperature outside.

# Weather-resistant compartments

Rain-deflection lips on every compartment and outdoor-rated gaskets keep contents dry.

# Brackets and concrete anchoring

Bolted system built to withstand Category 5 winds.

A60 galvannealed steel

Harder and more scratch-resistant than galvanized steel.

50% more rust-resistant than G40 steel.

Luxer One's 12-gauge steel is twice as thick as 18-gauge steel.